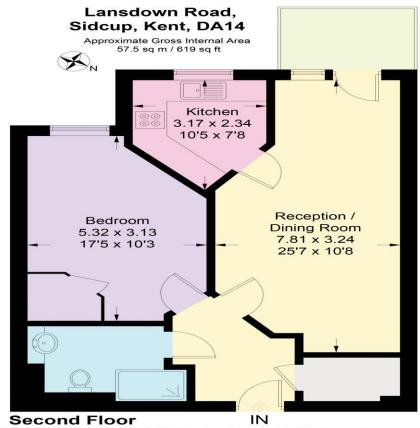

PRIVATE BALCONY WITH VIEWS

MODERN KITCHEN AND WALKIN **SHOWEROOM** 

**CLOSE TO AMENITIES** 

40 Sydney Court Lansdown Road Sidcup, DA14 4EF

£265,000

Stunning and luxurious ONE BEDROOM apartment WITH BALCONY overlooking WARING PARK, with superb on-site facilities such as a BISTRO style RESTAURANT, hairdressing & beauty salon and GUEST SUITE accommodation. Offered specifically for the over 70's for those who wish to enjoy independent living but may need some extra care and support, we urge you to come and take an internal look with no obligation to fully appreciate everything that SYDNEY COURT has to